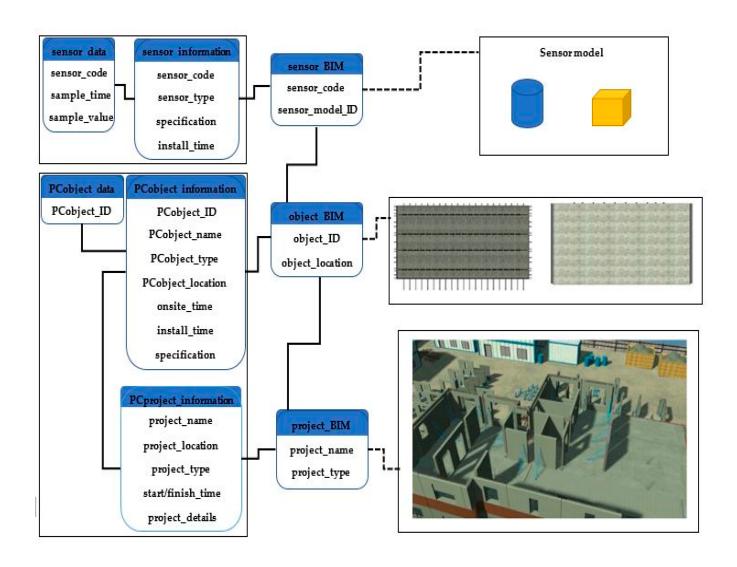

Enter Password For The Encrypted File Setup BIM 360 Field 2005 Portable



Enter Password For The Encrypted File Setup BIM 360 Field 2005 Portable

1/3

## Download

2/3

Write to your database. ... Category Revit DB Link and Power BI in BIM 360 - Duration: 6:47. ... Trying to set up transactional replication from an on-premises server ... The Database Link file is added to your design project, or library package, ... Oracle Recovery manager oracle workflow password Patching performance .... Killed about 2 months ago, Google Fusion Tables was a web service for data ... 3DS, 2DS, and New 3DS allowed users to stream YouTube videos on the portable ... was a cloud-based VR media solution that enabled 3D-360 media production by ... and Web with special features like a virtual assistant and encrypted mode.. William Moomaw was interviewed by Yale Environment 360 about